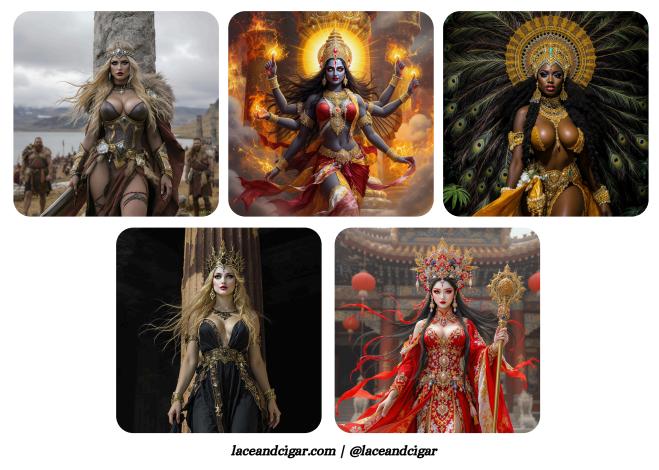

#### **Results:**

**Mostly A's** - Freyja Your Vibe: Bold beauty, chaos in lipstick Cigar Match: Spicy, full-bodied maduro You're golden and dangerous. Just how you like it.

**Mostly B's -** Kali Your Vibe: Transformative, intense, powerfully raw Cigar Match: Dark ligero with sharp peppery edges When you light up, something shifts.

Mostly C's - Oshun Your Vibe: Sweet on the outside, soul-deep on the inside

Cigar Match: Honey-tipped or vanilla-infused cigar Golden draw. Golden glow.

Mostly D's - Persephone Your Vibe: Light and dark in perfect balance

Cigar Match: Balanced blend with floral top and earthy finish Your duality smolders.

Mostly E's - Mazu Your Vibe: Graceful, grounded, ocean-strong

Cigar Match: Smooth Sumatra, medium-bodied with citrus or wood You don't rush-you ripple.